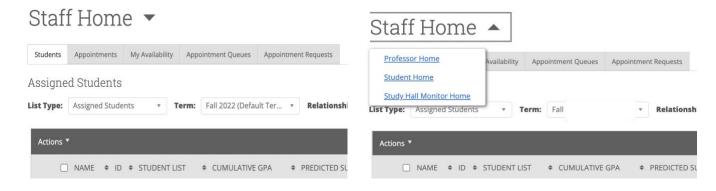

## 1. Review assigned student list

Assigned students will be listed on the staff homepage under Assigned Students for Term YYYY.
 If the professor homepage loads upon login, click the drop-down arrow next to your name and click the staff page.