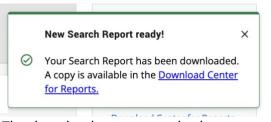

## 2. Download the assigned student list

- Under Assigned Students for Term YYYY click Actions.
- From the drop-down menu, click *Export Results*.
- In the *Export Results Column* window that appears, use the checkboxes to select the columns for the export.
- Click Export.
- A pop-up will appear in the bottom right of the screen when the export is downloaded and ready to review on your device. The hyperlinked *Download Center for Reports* text is also clickable to review a copy of the requested export in Navigate.