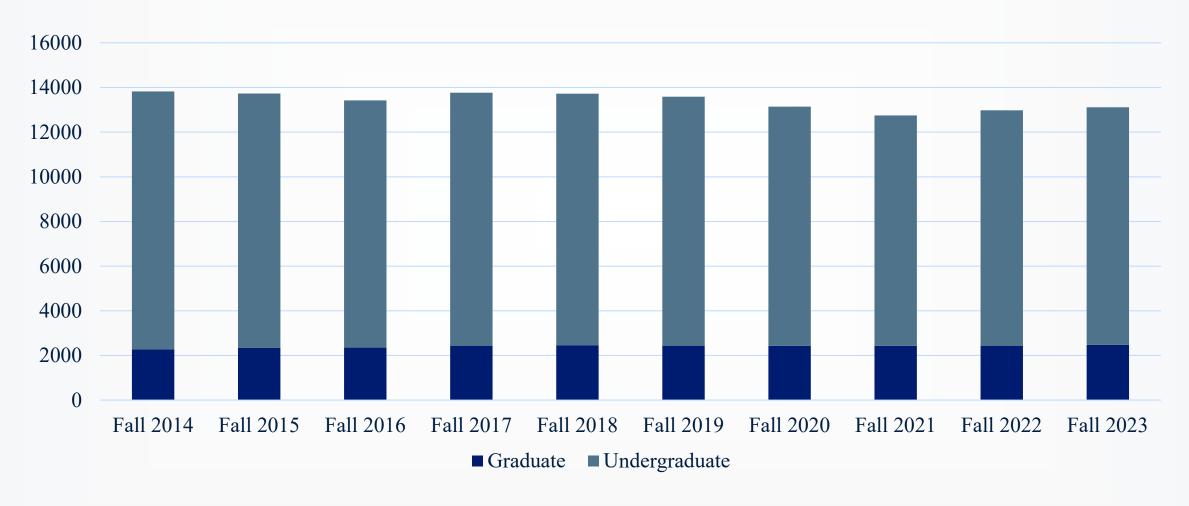

## **Spring 2024 Preliminary Enrollment**

Joseph Chappell
University Council 02/12/2024

## **Registration Cycle**





### Headcount by Level and Term - Fall

(excludes Quillen COM and Gatton COP)





#### **Headcount by Level and Term - Spring**

(excludes Quillen COM and Gatton COP)





# Comparison to Prior Year

|               | Fall 2022<br>Headcount | Fall 2023<br>Headcount | Delta | Spring 2023<br>Headcount | Spring 2024<br>Headcount | Delta |
|---------------|------------------------|------------------------|-------|--------------------------|--------------------------|-------|
| Undergraduate | 10,553                 | 10,633                 | 80    | 9,508                    | 9,666                    | 158   |
| Graduate      | 2,421                  | 2,477                  | 56    | 2,396                    | 2,406                    | 10    |
| Total         | 12,974                 | 13,110                 | 136   | 11,904                   | 12,072