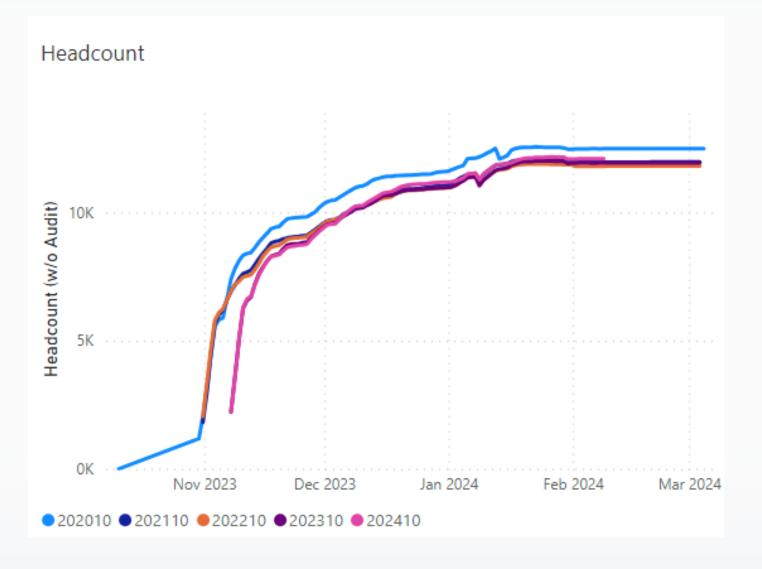

## **Spring 2024 Preliminary Enrollment**

Joseph Chappell
University Council 02/12/2024

## **Registration Cycle**





### Headcount by Level and Term - Fall

(excludes Quillen COM and Gatton COP)





#### **Headcount by Level and Term - Spring**

(excludes Quillen COM and Gatton COP)





# Comparison to Prior Year

|               | Fall 2022<br>Headcount | Fall 2023<br>Headcount | Delta | Spring 2023<br>Headcount | Spring 2024<br>Headcount | Delta |
|---------------|------------------------|------------------------|-------|--------------------------|--------------------------|-------|
| Undergraduate | 10,553                 | 10,633                 | 80    | 9,508                    | 9,666                    | 158   |
| Graduate      | 2,421                  | 2,477                  | 56    | 2,396                    | 2,406                    | 10    |
| Total         | 12,974                 |