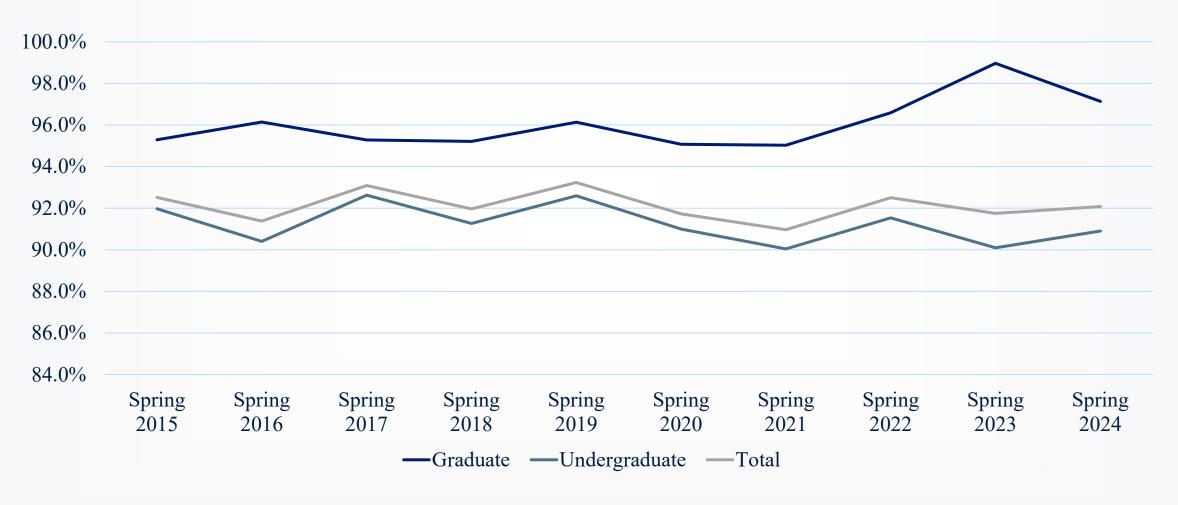

# Ratio of Spring to Corresponding Fall Headcount Enrollment

## **Fall-to-Spring Retention**