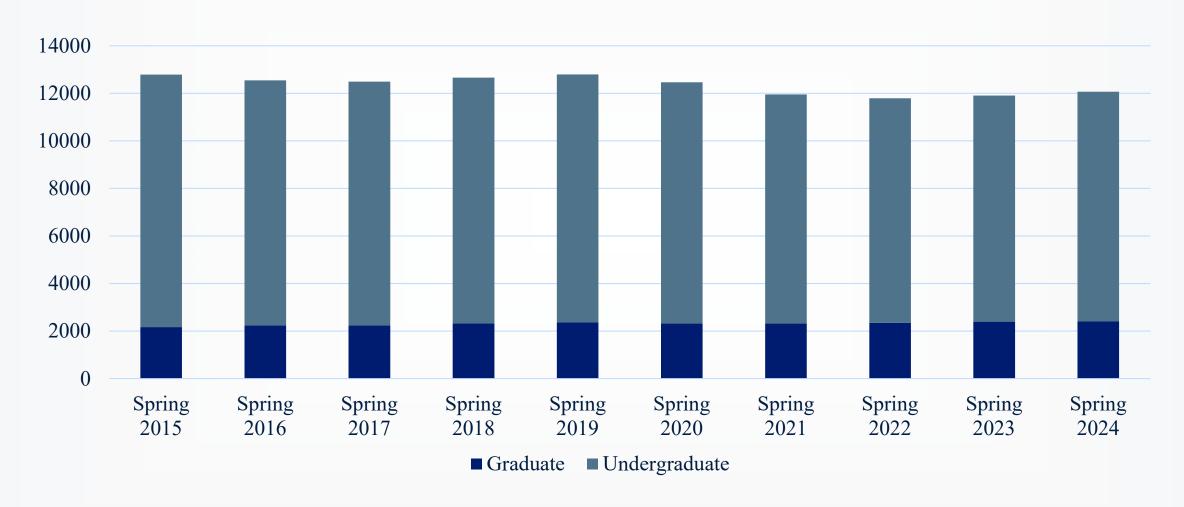

#### **Headcount by Level and Term - Spring**

(excludes Quillen COM and Gatton COP)

# Comparison to Prior Year

|               | Fall 2022<br>Headcount | Fall 2023<br>Headcount | Delta | Spring 2023<br>Headcount | Spring 2024<br>Headcount | Delta |
|---------------|------------------------|------------------------|-------|--------------------------|--------------------------|-------|
| Undergraduate | 10,553                 | 10,633                 | 80    | 9,508                    | 9,666                    | 158   |
| Graduate      | 2,421                  | 2,477                  | 56    | 2,396                    | 2,406                    | 10    |
| Total         | 12,974                 | 13,110                 | 136   | 11,904                   | 12,072                   | 168   |