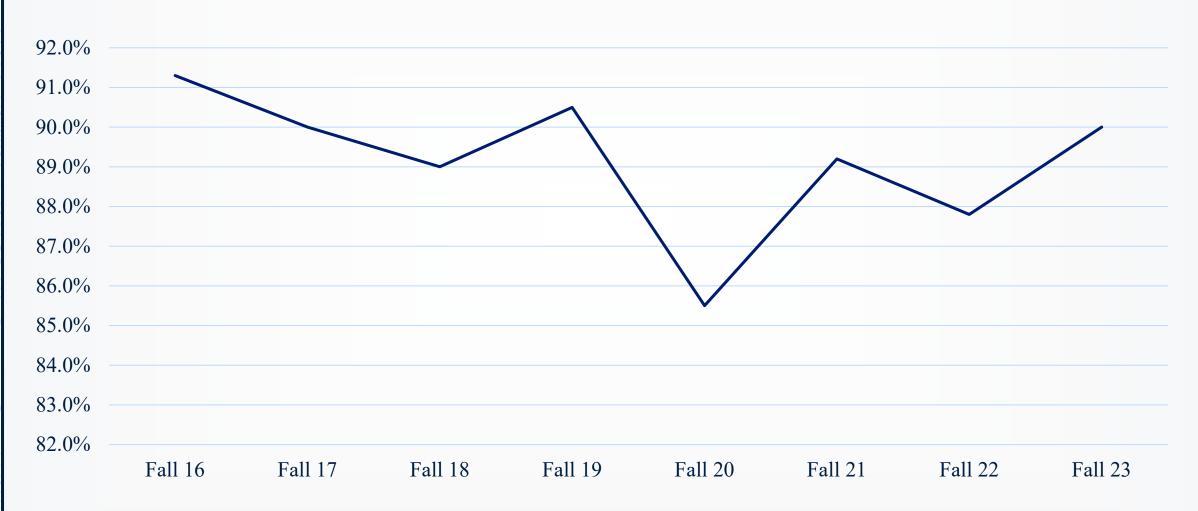

r Year

|               | Fall 2022<br>Headcount | Fall 2023<br>Headcount | Delta | Spring 2023<br>Headcount | Spring 2024<br>Headcount | Delta |
|---------------|------------------------|------------------------|-------|--------------------------|--------------------------|-------|
| Undergraduate | 10,553                 | 10,633                 | 80    | 9,508                    | 9,666                    | 158   |
| Graduate      | 2,421                  | 2,477                  | 56    | 2,396                    | 2,406                    | 10    |
| Total         | 12,974                 | 13,110                 | 136   | 11,904                   | 12,072                   | 168   |



# Ratio of Spring to Corresponding Fall Headcount Enrollment





## **Fall-to-Spring Retention**