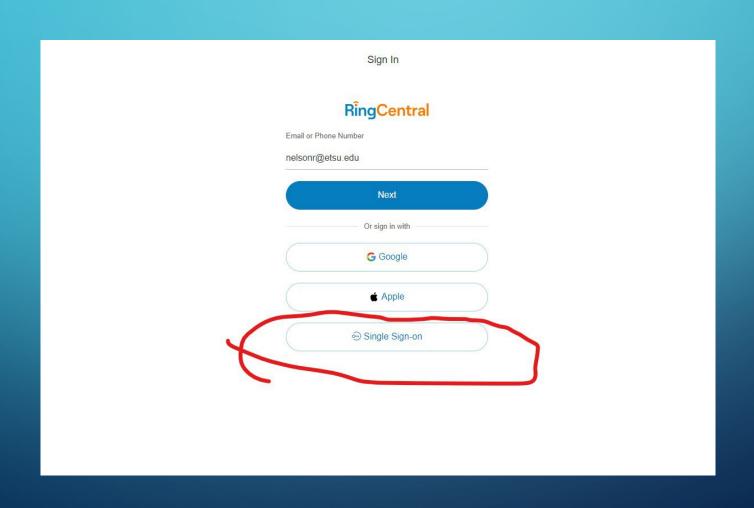

e

Dear Rob Nelson,

RC Admin has added you as a user to the RingCentral business phone system.

Your company number is: (865) 326-6610

· Your extension number is: 98365

Your direct line is: (218) 963-5861

Your email address for login is: <u>NELSONR@etsu.edu</u>

You can set up your account online in just a matter of minutes.

**Set Up Account** 

Or copy-and-paste this link into your browser:

https://service.ringcentral.com/api/handle-action?

at=ebc6dd142e16c3179dc365a2eb59822b2f3050f6b5ff1eab088f35dd3b75ae15&action=2&mid=63082266023

Please log in with your email NELSONR@etsu.edu or phone number.

Thank you for using RingCentral.

### DOWNLOAD THE RINGCENTRAL APP

• https://support.ringcentral.com/download.html

### RINGCENTRAL APP HOMEPAGE



### SIGN IN WITH SINGLE SIGN-ON (SSO)



# DEMO APP AND QUESTIONS?