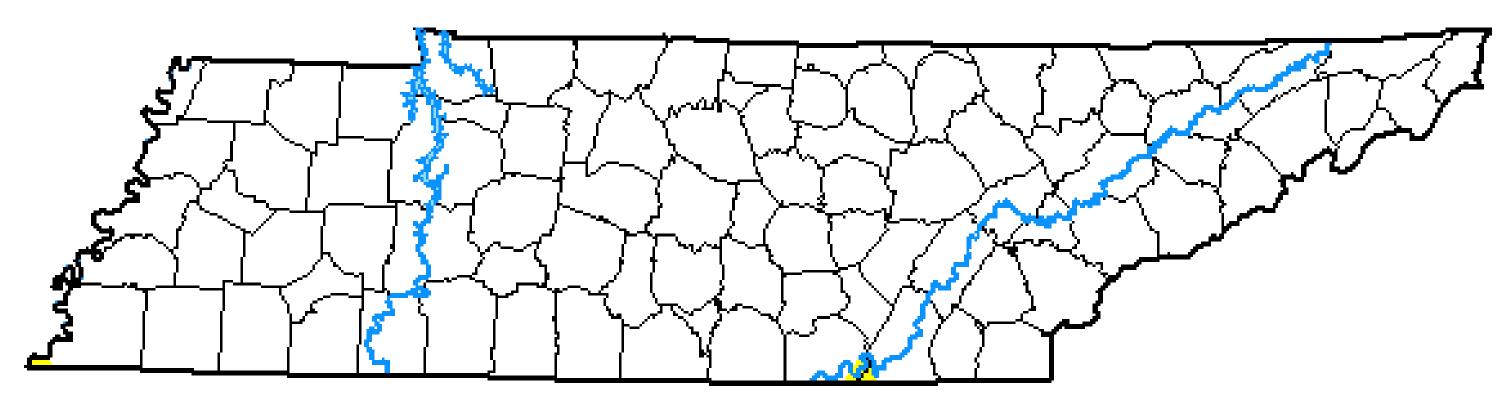

### This Week's Drought Monitor of Tennessee Map

From the US Drought Monitor, authored by Richard Heim, NOAA/NCEI with input from the Tennessee Climate Office

Conditions have worsened slightly with minimal rainfall across much of the state.

# Change Since Last Week 1 Class Degradation No Change

## **Statewide Condition Summary**

What's Changed? With rain amounts decreasing in southern Tennessee, we see conditions worsening around the Tennessee-Alabama border.

What's New? With lack of rain over the last drought monitoring period (Tuesday to Tuesday), Abnormally Dry (D0) conditions have increased across southern Tennessee.

What's Next? Temperatures are expected to be seasonal but little rainfall is in the forecast for this week's drought monitoring period (Tuesday to Tuesday). Conditions may deteriorate further across most of the state, especially southern **Tennessee.** 

A product of the **Tennessee Climate Office** www.etsu.edu/tn-climate

| Category                   | <b>Coverage This Week</b> | Change Since Last<br>Week |
|----------------------------|---------------------------|---------------------------|
| D0: Abnormally Dry         | 0.18%                     | +0.14%                    |
| D1: Moderate Drought       | 0.00%                     | 0.00%                     |
| D2: Severe Drought         | 0.00%                     | 0.00%                     |
| D3: Extreme Drought        | 0.00%                     | 0.00%                     |
| D4: Exceptional<br>Drought | 0.00%                     | 0.00%                     |

### erage By Category