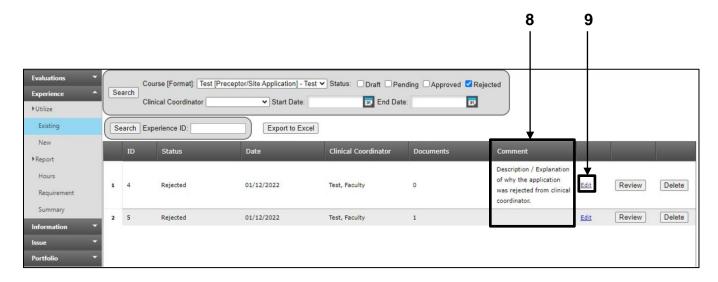

- 8. See the "Comment" column to see why the entry was rejected
- 9. If necessary, click the "Edit" link to update the application and re-submit