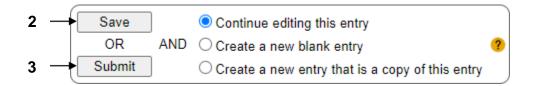

## II. Completing the format

Complete the format in its entirety

1. If necessary, click on different tabs to complete the format

- 2. Click the **Save** button to save the entry Located at the bottom the page
  - Hover your mouse over the yellow "?" for more information
- 3. Click the **Submit** button to submit the entry Located at the bottom the page
  - Hover your mouse over the yellow "?" for more information