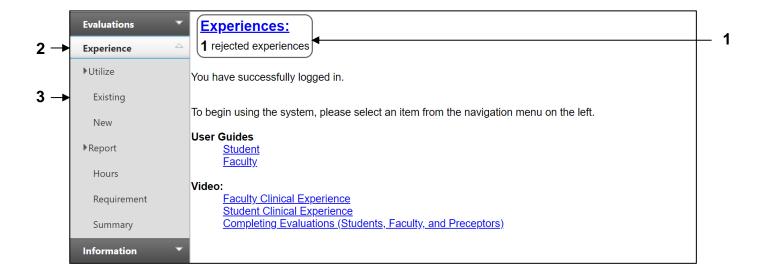

## III. If Your Format is Rejected

If your entry is rejected, you will receive an email notifying you that it was rejected.

1. You can also see rejected applications on the landing page via the "Experiences" Widget

## On the Left side:

- 2. Click on "Experience"
- 3. Click on "Existing" under Utilize

- 4. Select the "Rejected" Status
- 5. Click the "Search" button

OR

- 6. Enter the "Experience ID" in the text bx
- 7. Click the "Search" button