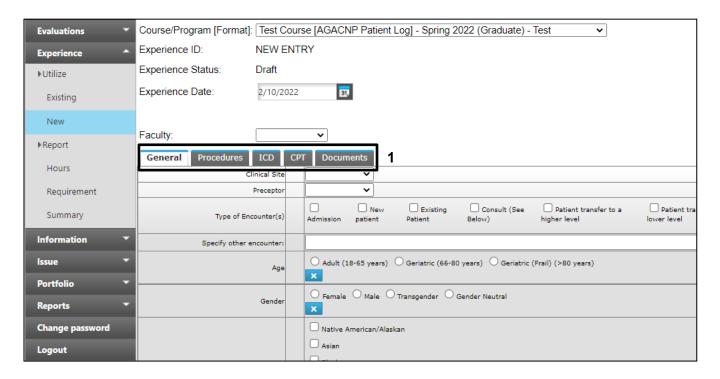

## II. Completing the format

Complete the format in its entirety

1. If necessary, click on different tabs to complete the format

- 2. Click the **Save** button to save the entry Located at the bottom the page
  - Hover your mouse over the yellow "?" for more information
- 3. Click the **Submit** button to submit the entry Located at the bottom the page
  - Hover your mouse over the yellow "?" for more information