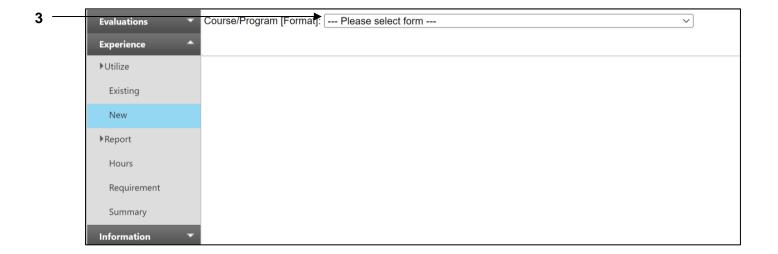

## **Experience Entry Format Instructions**

You have successfully logged in.

I. Accessing the format

3. Click on the "Format" dropdown and select a format