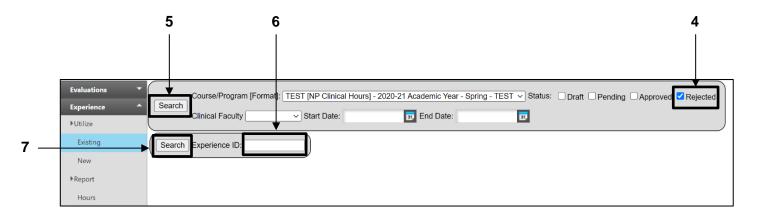

## On the Left side:

- 2. Click on "Experience"
- 3. Click on "Existing" under Utilize

- 4. Select the "Rejected" Status
- 5. Click the "Search" button

OR

- 6. Enter the "Experience ID" in the text bx
- 7. Click the "Search" button