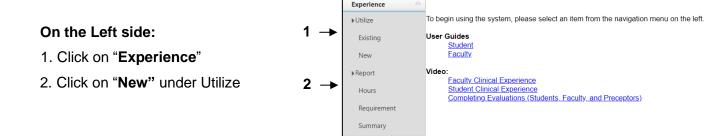

## On the Left side:

- 2. Click on "Experience"
- 3. Click on "Existing" under Utilize

- 4. Select the "Rejected" Status
- 5. Click the "Search" button

OR

- 6. Enter the "Experience ID" in the text bx
- 7. Click the "Search" button