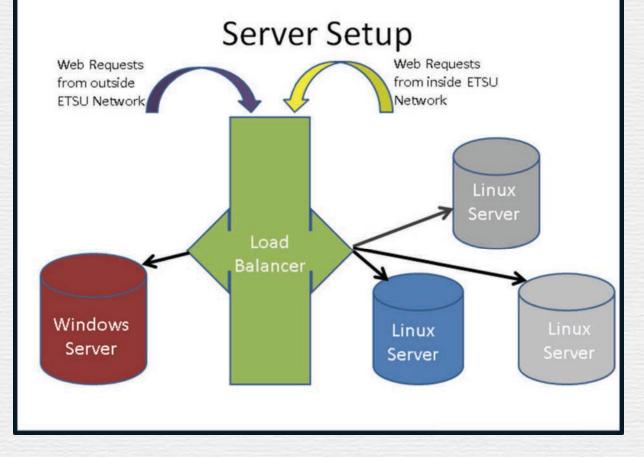

### **WEB MIGRATION**

- New Template
- Accessible Sites and Documents
- Load Balancing